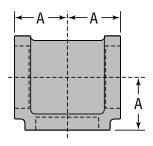

## Figure 3358 Straight Tee

| Nominal Size | Maximum<br>Working Pressure ▲ | Dimension A       | Approx.<br>Wt. Each |
|--------------|-------------------------------|-------------------|---------------------|
| In. (mm)     | psi (kPa)                     | In. (mm)          | Lbs. (kg)           |
| 1            | <b>300</b>                    | <b>1.50</b>       | <b>1.21</b>         |
| 25           | 2065                          | 38.10             | 0.55                |
| <b>1½</b>    | <b>300</b>                    | <b>1.75</b>       | 1.87                |
| 32           | 2065                          | 44.45             | 0.85                |
| 1½           | <b>300</b>                    | <b>1.94</b>       | <b>2.51</b>         |
| 40           | 2065                          | 49.27             | 1.14                |
| <b>2</b>     | 300                           | <b>2.25</b> 57.15 | <b>3.96</b>         |
| 50           | 2065                          |                   | 1.80                |
| <b>2½</b>    | <b>300</b>                    | <b>2.70</b>       | <b>6.45</b> 2.93    |
| 65           | 2065                          | 68.58             |                     |